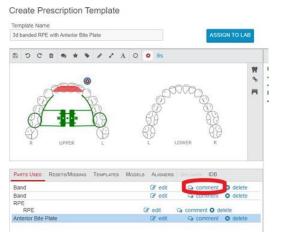

4. Add your parts, and click "comment" on a part and add any necessary comments to each part regarding preferences. (optional)

## For Example:

5. You can also add preferences or specifications to any parts with a cog &wheel. (optional)

6. Once completed, title your Rx template.

## Create Prescription Template

Template Name

3d banded RPE with Anterior Bite Plate

7. Hit save. And your template is complete.