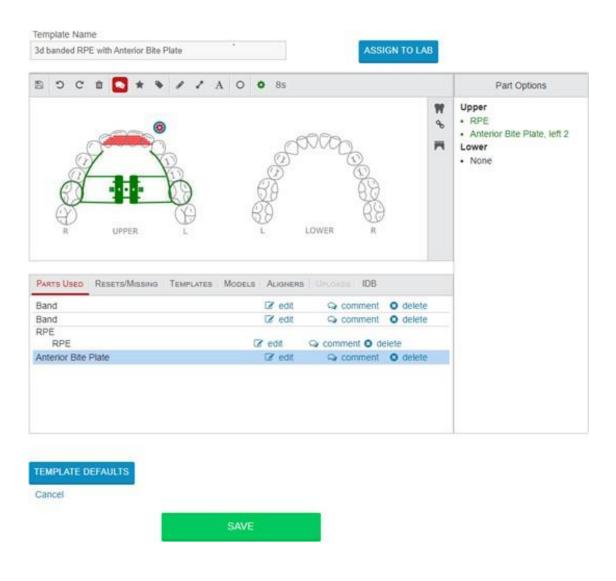

4. Add your parts, and click "comment" on a part and add any necessary comments to each part regarding preferences. (optional)

## For Example:

5. You can also add preferences or specifications to any parts with a cog &wheel. (optional)

6. Once completed, title your Rx template.

## Create Prescription Template

Template Name

3d banded RPE with Anterior Bite Plate

7. Hit save. And your template is complete.