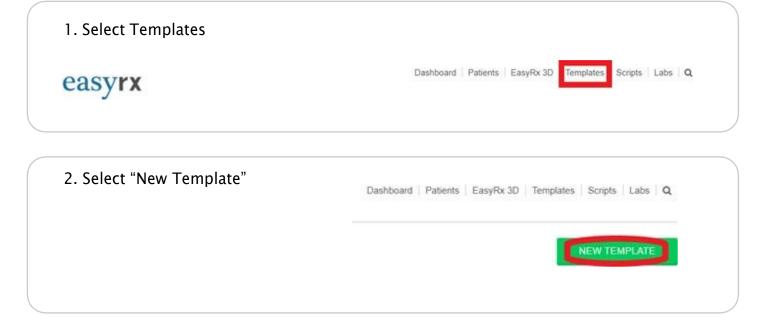

## **Creating Templates on EasyRx**

Note: Create templates for specific doctors, title them accordingly. Perhaps save a spreadsheet with all the titles of your templates. Utilizing templates is optional, but long term can be a huge time saver.