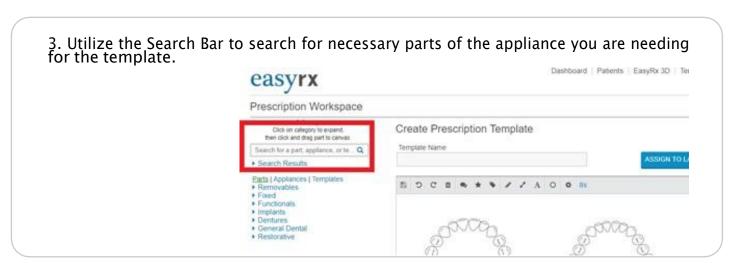

## **Creating Templates on EasyRx**

Note: Create templates for specific doctors, title them accordingly. Perhaps save a spreadsheet with all the titles of your templates. Utilizing templates is optional, but long term can be a huge time saver.