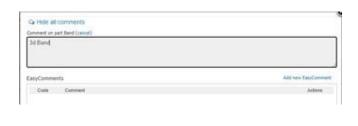

4. Add your parts, and click "comment" on a part and add any necessary comments to each part regarding preferences. (optional)